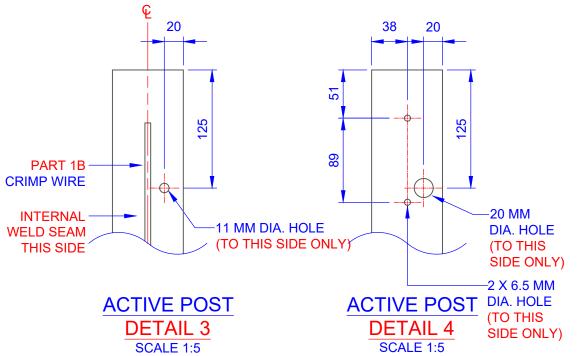

## **WORKSHOP DRAWING** 200 --200 (SEE DETAIL 3) -ф-20 (SEE DETAIL 4) PART 1B **CRIMP WIRE** PART 1A **INTERNAL MAIN POST WELD SEAM** 75 X 75 X 2.5 MM THIS SIDE SHS ALL GAL 895 MM LONG **INTERNAL ACTIVE POST** WELD SEAM **DETAIL 3** PART 1B **5 ITEMS WELDING** THIS SIDE 902 SCALE 1:5 6 MM CRIMP WIRE ENDS AND THE 810 810 MM LONG **CENTER** PART 1D 200 X 10 MM M/S PLATE P ፍ ፍ 200 200 200 SIDE VIEW **FRONT VIEW SIDE VIEW** SUB ASSY 02 **PBI-BP WINDER POST**